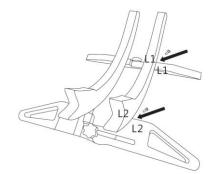

# **ENVIRONMENT PROTECTION**

Attach the other side L1 to L1 and L2 to L2.

After the product lifespan expired or if the possible repairing is uneconomic, dispose it according to the local laws and environmentally friendly in the nearest scrapyard.