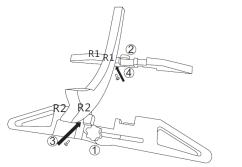

## ASSEMBLY

Loosen the hand knobs (1 and 2). Pull the rack apart so you can see the screw holes. Attach the sides as marked R1 to R1, R2 to R2.